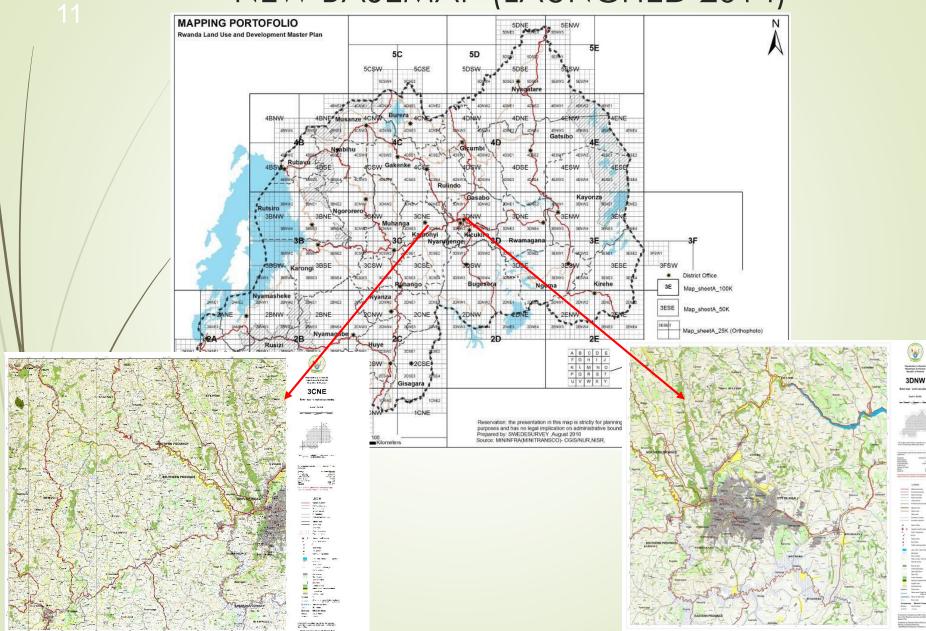

# NEW BASEMAP (LAUNCHED 2014)

0

Republica y's Records Republicant de Records Republic of Records

map - Land use plan

Scale 1.50 800

Second Statement and Advances

LEASE
 L

# 12 NEW BASEMAP (LEVEL OF DETAILS)