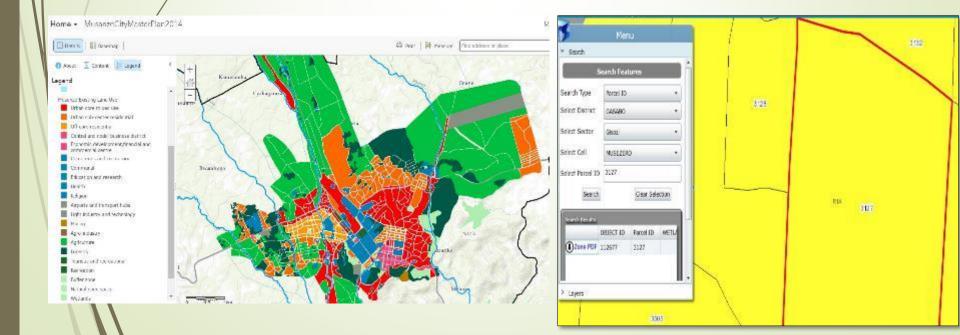

# **3 BASEMAP ( USED IN LAND USE MASTER PLAN)**

# 4 BASEMAP (USED IN LAND USE MASTER PLAN)

# BASEMAP (USED IN LAND USE MASTER PLAN)

#### Services :

- Check land use of parcels
- Downloads datasets used in land use planning
- Make online maps using available online data(land use,..)
- Decision making before any development