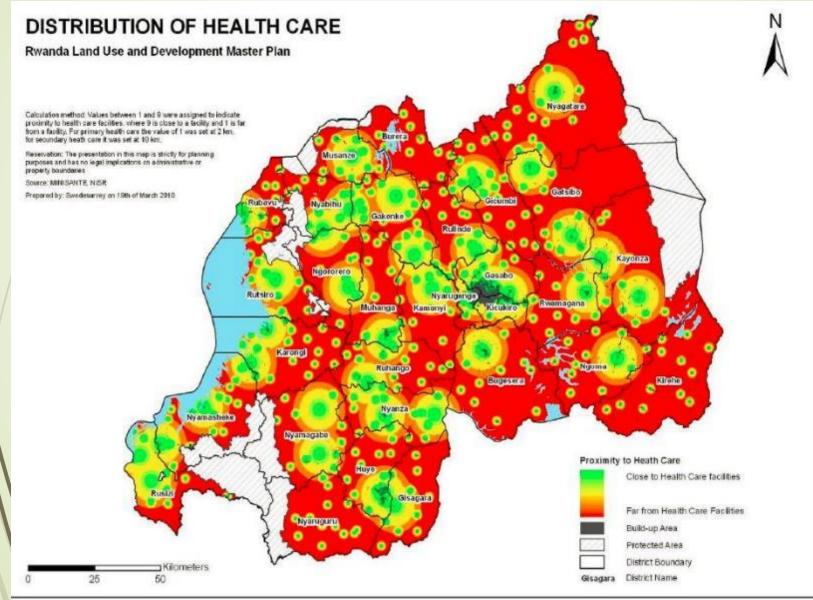

**Social infrastructure** dataset is used for all datasets related to social infrastructure, i.e. health, education, governmental offices, markets, imidugudu Villages, schools, places names...