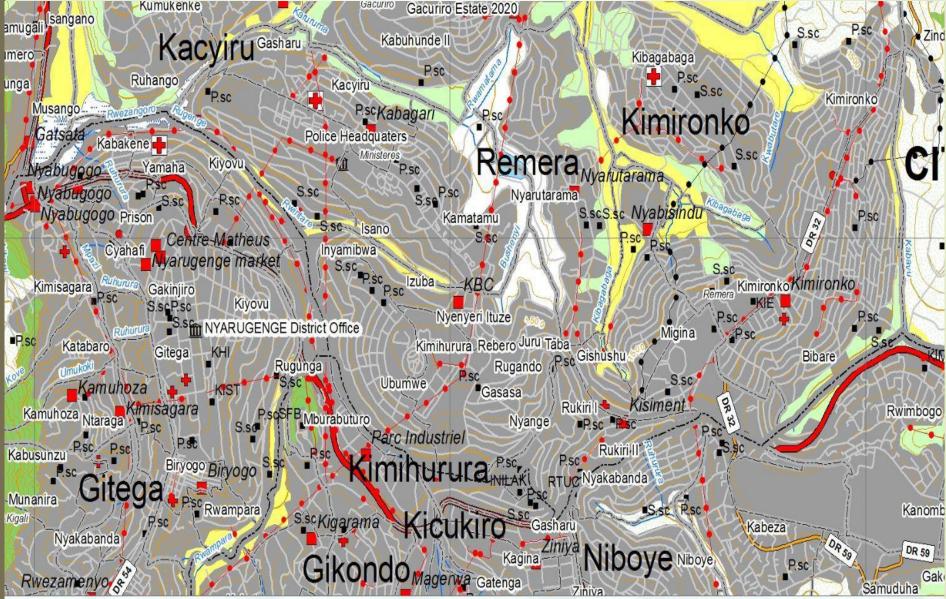

# **3 BASEMAP ( USED IN LAND USE MASTER PLAN)**

# 4 BASEMAP (USED IN LAND USE MASTER PLAN)

# BASEMAP (USED IN LAND USE MASTER PLAN)