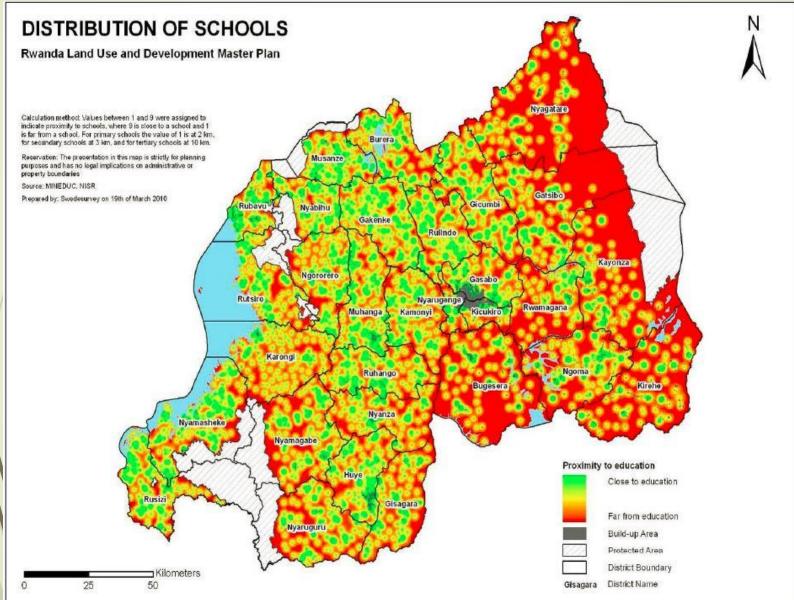

# NEED OF NEW BASEMAP

- Rwanda one of fast developing economy
- Characterized by high population density.
- Increase of infrastructure (roads,building,...)

Spatial tools

- To guide the development in all sectors
   Provide spatial relationships for decision making
- ✓ To monitor this development in effective way.
- /Much needed in Land use Master plan preparation

**Social infrastructure** dataset is used for all datasets related to social infrastructure, i.e. health, education, governmental offices, markets, imidugudu Villages, schools, places names...