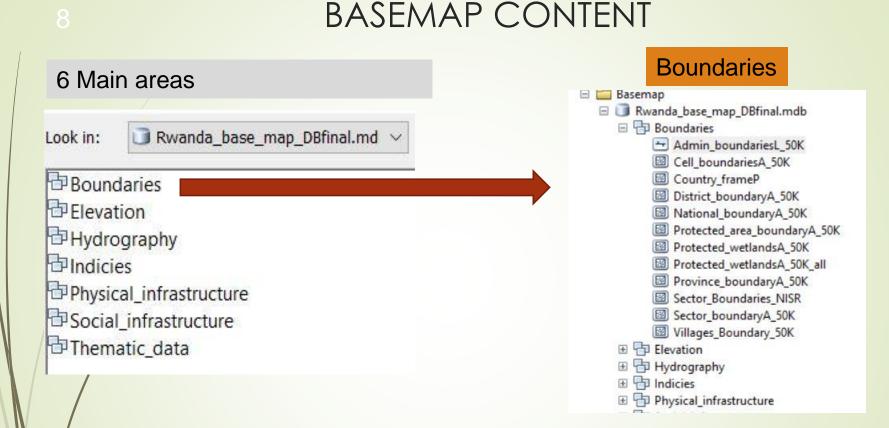

# NEW BASEMAP PREPARATION NAME & GROUNDVERIFICATION

Names & Ground verification

- ✓ Use of printed sheet and GPS
- Attributes
- Names : Rivers, roads, electric lines, ....
- completeness

**Boundaries** : Feature dataset has been devised for storage of all data layers related to boundaries, i.e. administrative boundaries, protected area boundaries, restricted areas, etc.

**Elevation** feature dataset stores all layers related to elevation :contours, spot heights, trigonometric network, etc.

**Hydrography**: The hydrography feature dataset has been devised for storage of all layers related to hydrography, i.e. drainage lines, water bodies, wells, water points, etc.

**Thematic data** feature dataset is intended for all layers related to thematic data, i.e. land cover/land use, geology, soils

**Physical infrastructure** feature dataset has been devised for storage of all layers related to physical infrastructure, i.e. roads, railways, power lines,

**Social infrastructure** dataset is used for all datasets related to social infrastructure, i.e. health, education, governmental offices, markets, imidugudu Villages, schools, places names...