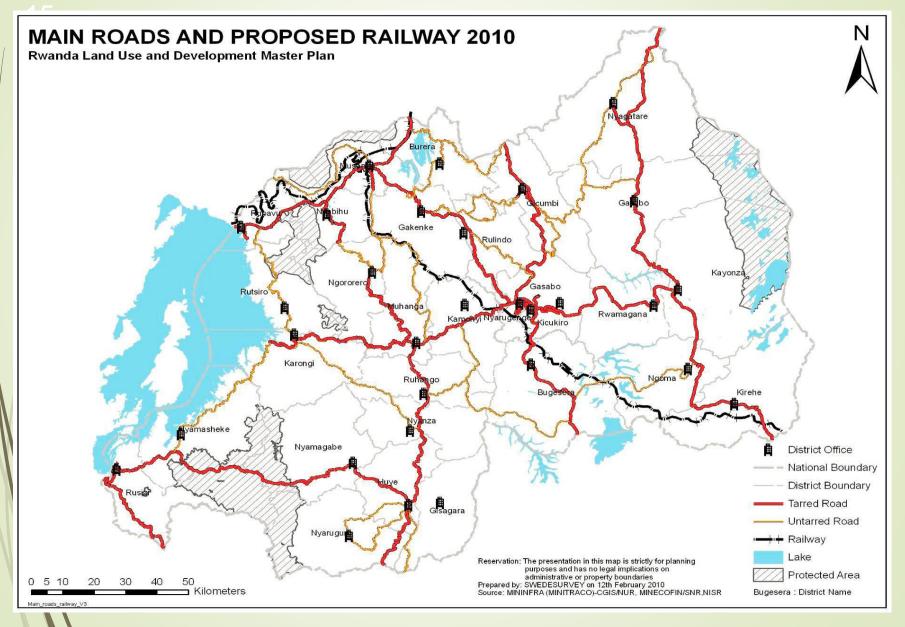

**Thematic data** feature dataset is intended for all layers related to thematic data, i.e. land cover/land use, geology, soils

**Physical infrastructure** feature dataset has been devised for storage of all layers related to physical infrastructure, i.e. roads, railways, power lines,