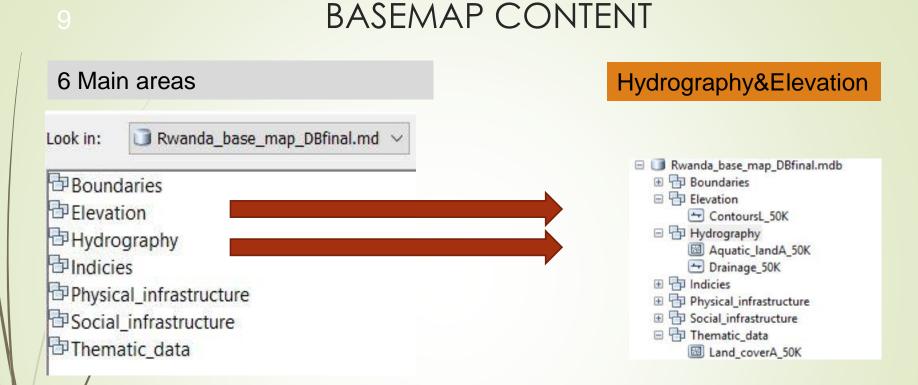

**Elevation** feature dataset stores all layers related to elevation :contours, spot heights, trigonometric network, etc.

**Hydrography**: The hydrography feature dataset has been devised for storage of all layers related to hydrography, i.e. drainage lines, water bodies, wells, water points, etc.