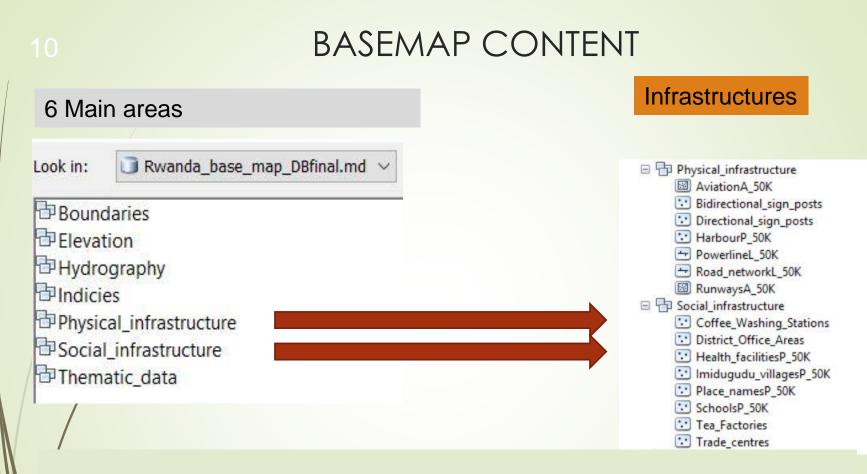

**Thematic data** feature dataset is intended for all layers related to thematic data, i.e. land cover/land use, geology, soils

**Physical infrastructure** feature dataset has been devised for storage of all layers related to physical infrastructure, i.e. roads, railways, power lines,

**Social infrastructure** dataset is used for all datasets related to social infrastructure, i.e. health, education, governmental offices, markets, imidugudu Villages, schools, places names...