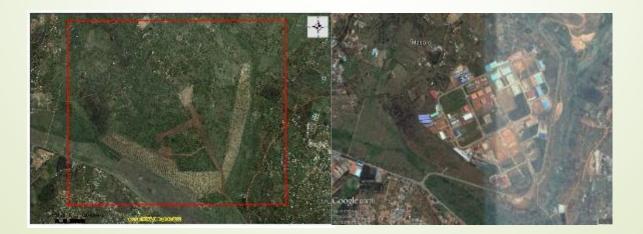

# NEW ORTHOPHOTO

- 25 Cm resolution
- 96% Aerial Photo
- 4% high resolution satellite Images
- Summer2008-2009

Used to digitize:

- Roads
- Rivers
- Schools
- Health centers
- Centers,.....

# Used in land registration